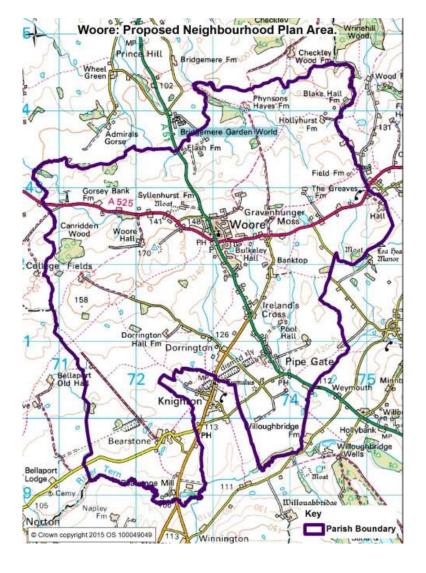

## Proposed Neighbourhood Plan for Woore Parish (includes Pipe Gate, Irelands Cross, Onneley)

- We are in the early stages of preparing a Neighbourhood Plan with the full support of the Parish Council
- A core team has been formed of local residents and some members of the Council
- Having a Neighbourhood Plan gives us the opportunity to influence and shape future development in our Parish when finalised the Neighbourhood Plan will be used alongside the Shropshire Local Plan to determine planning applications in the Parish
- We have appointed consultants to help us with this task (Cheshire Community Action)
- We now need to collect information about the needs and issues affecting the Parish over the coming years (2016 – 2036)
- This will involve further consultation with the various interests in the Parish residents, businesses, other organisations, ensuring that we canvass the views of all sections of the community
- This is the first stage of the Plan, we will ask more detailed questions later in the process
- To get us started we've attached a very short questionnaire to which we'd welcome your responses
  (by post or email) –this differs from the Parish Plan, as policies must focus on Development and Land
  Use issues that would be taken into account when determining a Planning Application. For example,
  non planning issues such as speed limits, bus timetables, litter and community events etc. can't be
  dealt with in a Neighbourhood Plan
- For further information please visit <u>www.woorenpt.org.uk</u> where further copies of this form can be downloaded